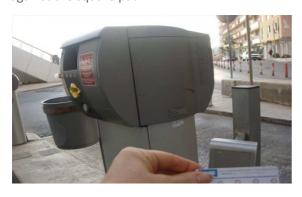

## This is how you would enter and exit the parking ....

As you enter or exit the car park you will see a barrier. For the barrier to go up you need to place the card against the square pad. Please look closely at where the square pad is in relation to the barrier...

also please look at the way the card is being held...
So the front of the card, which is blue, is held
against the square pad.

The barrier will then raise for you. You would be doing the same to enter the car park.