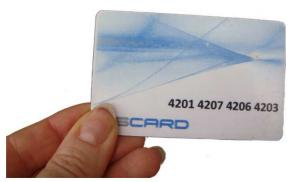

## **Parking**

This is your parking card for Tigne Point parking; you will find the parking as you turn left when you come out of the apartment. You will have a 4 minute walk to the Tigne Point shopping with free parking for you. You would be putting the free parking card against the square metal box that you will see next to the ticket machine. Please see all the photos below and

study how to use my card. It would really be good if you manage to use the card without having to ask anyone for help.

also please look at the way the card is being held...
So the front of the card, which is blue, is held
against the square pad.

The barrier will then raise for you. You would be doing the same to enter the car park.