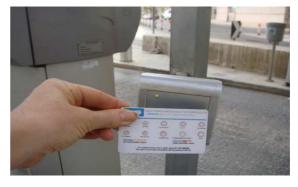

## This is how you would enter and exit the parking ....

As you enter or exit the car park you will see a barrier. For the barrier to go up you need to place the card against the square pad. Please look closely at where the square pad is in relation to the barrier...

also please look at the way the card is being held...
So the front of the card, which is blue, is held
against the square pad.

The barrier will then raise for you. You would be doing the same to enter the car park.