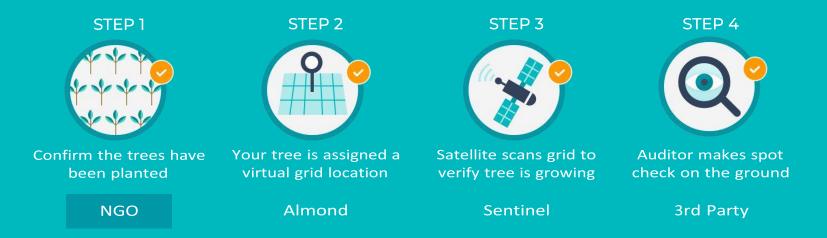

# TRUST

We use blockchain technology to track and monitor the progress of every project. When you buy an Offset Coin it is automatically matched to all 5 action groups in the bundle that are themselves linked to our network of trusted partners. This triggers a step by step validation process designed to verify the execution of the action. Here is an example for tree planting: