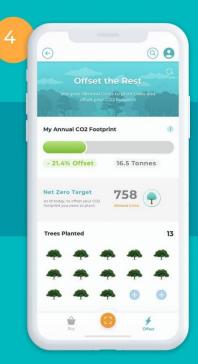

# DATA

Offset Coins enable you to see and track the progress of every asset you support and demonstrate your action to your customers, employees and other stakeholders in a clear and impactful way

Follow your progress to Offset & Net Zero

See your forest and impact grow (API)

Get updates on the projects you support

Grow a strong value based community