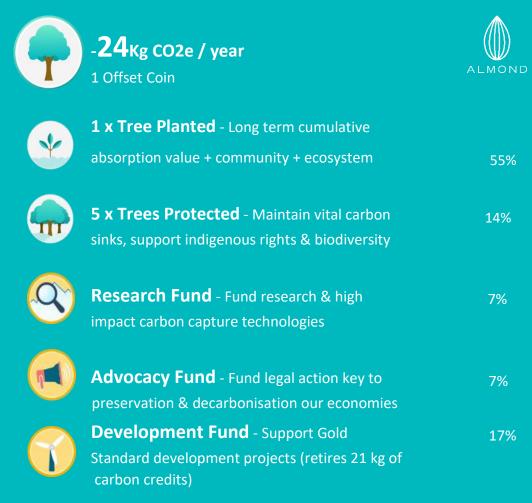

# **IMPACT**

To guarantee the effectiveness of our offsetting solutions we have created the Almond Offset Coin. A multilayered offset bundle that covers the five areas we believe are key to ensuring the immediate and long term effect of every Kg of CO2 you offset via the Almond Network.

One Offset Coin costs £0.20 for - 24Kgs/year & funds the following assets: