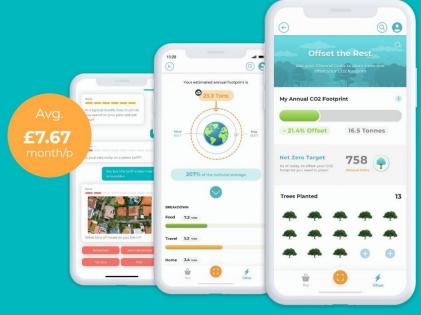

### **CUSTOMER EXPERIENCE**

Calculates your carbon footprint in 2 mins via our chatbot

Find the most responsible brands across 15 categories

Earn 'Offset Coins' on purchases via linked bank cards or QR scans Plant trees, protect rainforest and offset 100% of your footprint

# DATA

Offset Coins enable you to see and track the progress of every asset you support and demonstrate your action to your customers, employees and other stakeholders in a clear and impactful way

Follow your progress to Offset & Net Zero

See your forest and impact grow (API)

Get updates on the projects you support

Grow a strong value based community