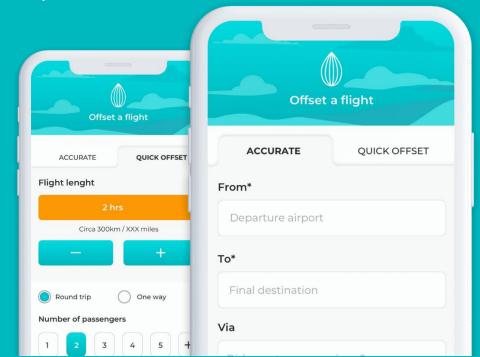

## **Travel Assistant**

The Almond app makes it easy to accurately track and offset business trips in just a few steps

#### Coverage

Air, road + sea travel

Accomodation

Restaurants

You can OK or cancel payments to control staff spend